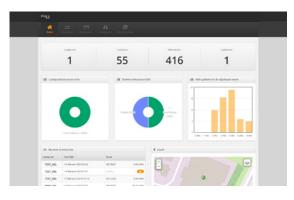

Organised status overview per charging station

Easily-accessible insight into all administered charging