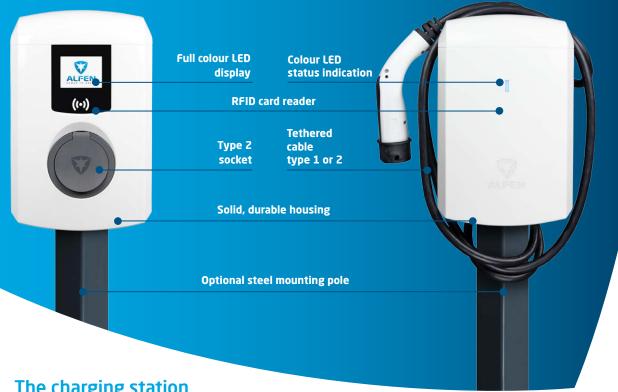

# Eve Mini™

# Smart charging functionalities in a modern, compact housing

The Eve Mini is equipped with a single socket or tethered cable and is suited for any electric car thanks to its wide range of charging capacities. Smart technology enables the charge point to support the settlement of charging costs whilst ensuring your car is charged at optimal speed. The housing of the Eve Mini is extremely robust, compact and has a modern design. This makes the Eve Mini perfectly suited for both home and the workplace.



# Eve Mini™



### The charging station



#### The highest quality charger for the most competetive price

The Eve Mini is highly robust and offers smart functionalities which support payment settlement and load balancing. And all that at a competitive price.



#### SIM unlocked, free choice of service provider

All charging stations of Alfen are SIM unlocked. This means that you are free to choose the charging services and payment system that best suits your needs.



#### Always charge at maximum power

The Eve Mini can be connected to a smart meter and thus takes the power consumptions of other appliances into account. This means that the Eve Mini always uses the maximum power.

## **Specifications**

| Charging capacities   | 3,7kW, 7,4kW, 11kW, 22kW