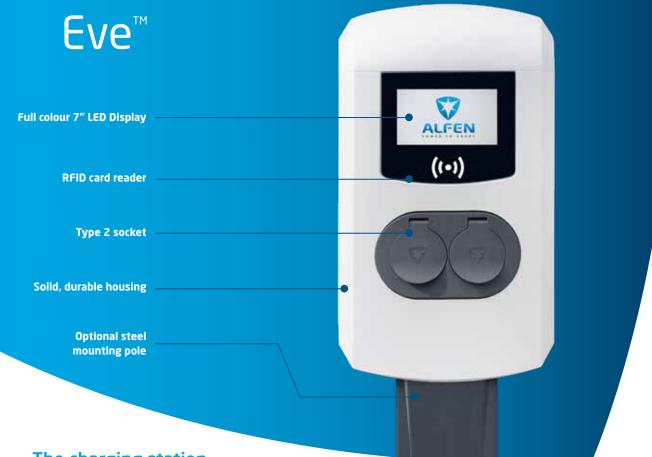

## Eve™

#### The charging station

**Built in protection** The Eve is equipped with two RCDs as well as 6mA DC detection. This built-in protection allows for a more cost-efficient installation.

**Easy configuration** An externally accessible Ethernet Port makes it easy to connect the Eve to a PC and configure the charge point with the user friendly Installer.

#### **Specifications**

| Charging capacity<br>per outlet | 3.7kW (16A, 230V), 7.4kW (32A, 230V),<br>11kW (16A, 400V), 22kW (32A, 400V) | Authorisation      | Plug & Charge, RFID                                          |
|---------------------------------|-----------------------------------------------------------------------------|--------------------|--------------------------------------------------------------|
| Outlet                          | Dual type 2 socket                                                          | Colour             | Front RAL9016 (Traffic white)<br>Rear RAL7043 (Traffic grey) |
| Input                           | Single or dual feeder cable                                                 | Energy (kWh) meter | MID approved,<br>suited for payments                         |
| Norms and guidelines            | IEC 61851-1 / -22 (2017)                                                    | Dimensions (LxWxD) | 590 x 338 x 230mm                                            |